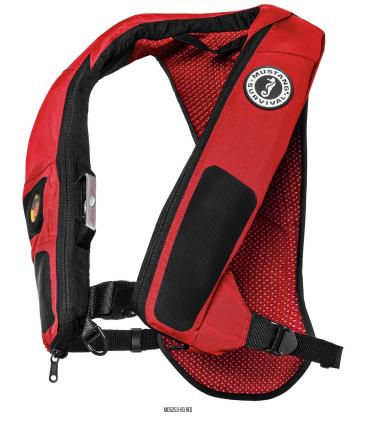

## ELITE™ 38 INFLATABLES - BUILT FOR OFFSHORE CONDITIONS (MD5253-83)

The Elite™ 38 blends lightweight with durability and our highest buoyancy rating for commercial inflatable PFDs at 38 LBS. The lightweight bodyarmour industry outer shell is reinforced with TPU abrasion patches in hard wearing areas. The bright fluorescent yellow/green inflation cell greatly improves in-water visibility and includes a strobe light holder and safety whistle.

- Hydrostatic Inflator Technology (HIT™) only inflates when submerged minimizing accidental inflation
- 2. Lightweight body-armor industry outer shell shaped for optimum mobility and all day comfort
- **3.** Bright fluorescent yellow/green inflation cell for improved inwater visibility
- **4.** Discreet anodized inflation handle reduces interference
- **5.** Aerodynamic 3D chassis reduces drag at high speeds
- **6.** Wide shoulder system eliminates neck fatigue
- **7.** Intuitive side adjusters to fine-tune for fit
- **8.** Wicking mesh liner and back vent for enhanced breathability

UNIVERSAL SIZING: CHEST 30"-52" WEIGHT 80LBS OR OVER

COLORS ■ RED ■ GRAY/RED ■ BLACK/RED

USCG - UL1180 - INFLATABLE PFDS 160.076 - TYPE V (COMMERCIAL USE); TYPE II (RECREATIONAL USE)

RE-ARM KIT MA5283

SIZE